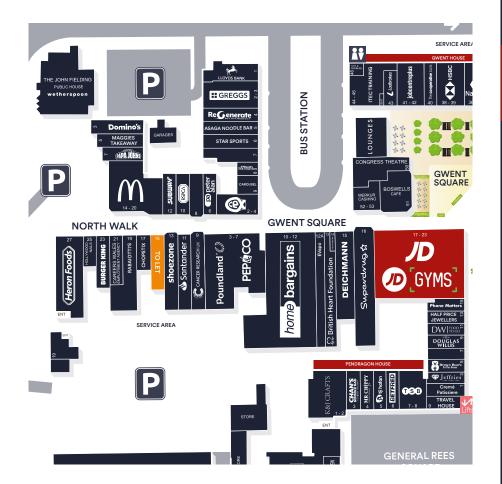

## 15 North Walk, Cwmbran Shopping Centre

- The premises occupy a prime location on North Walk. Nearby retailers include ShoeZone, Home Bargains, ChopStix and McDonalds
- 3,500 free car parking spaces
- A3 use granted for Hot Food / Takeaway

## Description

The premises occupy a prime location on North Walk. Nearby retailers include ShoeZone, Home Bargains, ChopStix and McDonalds

Cwmbran Shopping Centre is anchored by Primark, ASDA, Dunelm, numerous national multiples and provides 3,500 free car parking spaces.