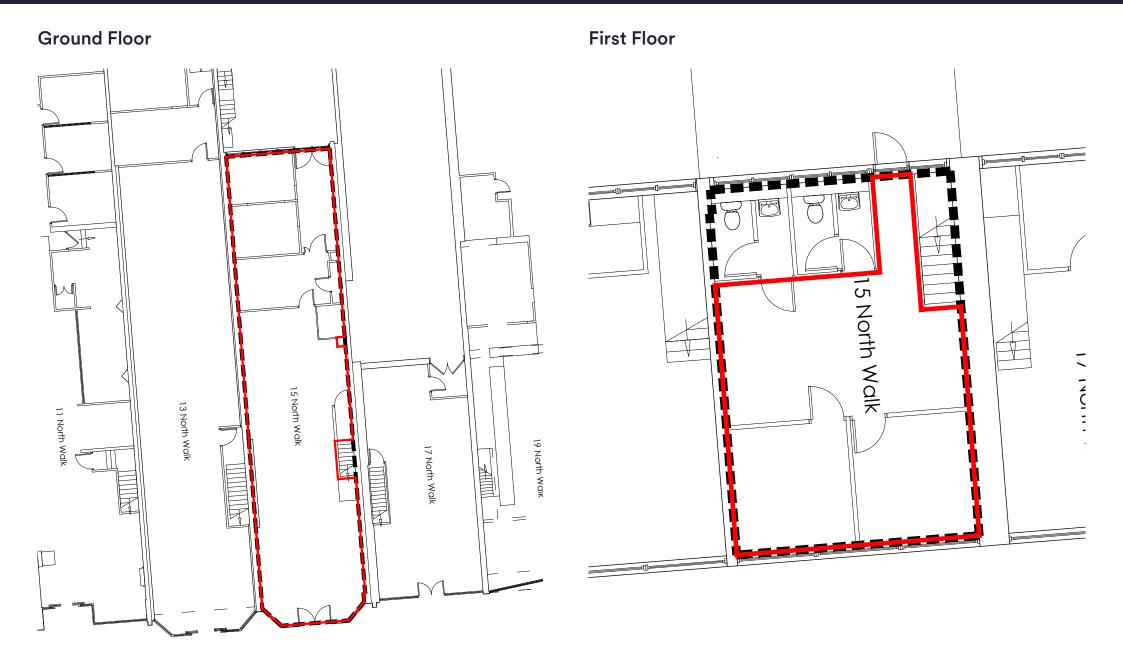

# 15 North Walk, Cwmbran Shopping Centre

| Areas (approx. NIA) | Sq.ft | Sq.m |
|---------------------|-------|------|
| Ground Floor        | 1,593 | 148  |
| First Floor         | 422   | 39   |
| TOTAL               | 2,015 | 187  |