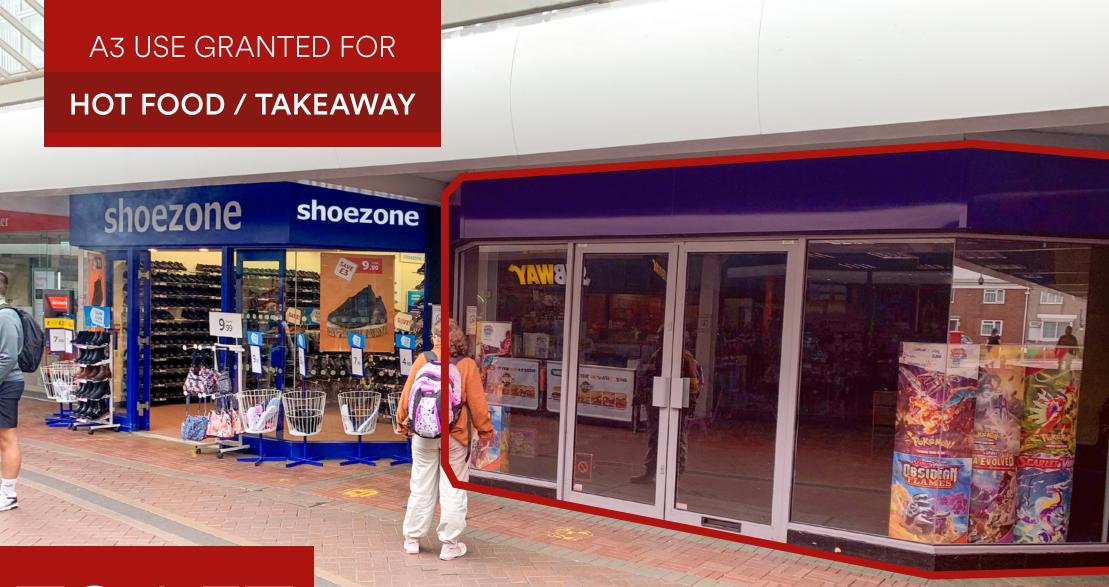

## 15 North Walk, Cwmbran Shopping Centre

- The premises occupy a prime location on North Walk. Nearby retailers include ShoeZone, Home Bargains, ChopStix and McDonalds
- 3,500 free car parking spaces
- A3 use granted for Hot Food / Takeaway

## Description

The premises occupy a prime location on North Walk. Nearby retailers include ShoeZone, Home Bargains, ChopStix and McDonalds

Cwmbran Shopping Centre is anchored by Primark, ASDA, Dunelm, numerous national multiples and provides 3,500 free car parking spaces.